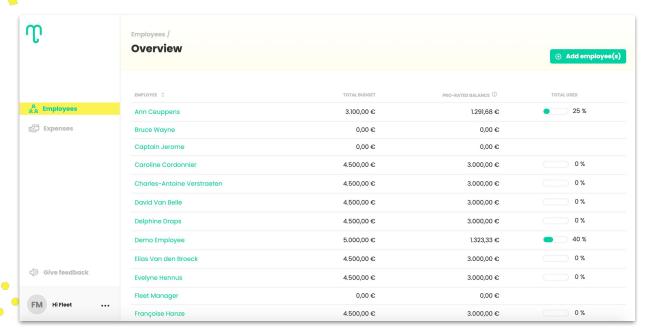

### Focus on the mobility budget

Fully **dynamic budget consumption** - no need for pre-allocated budgets or subscriptions

**Compliant** with all the regulations of the mobility budget law