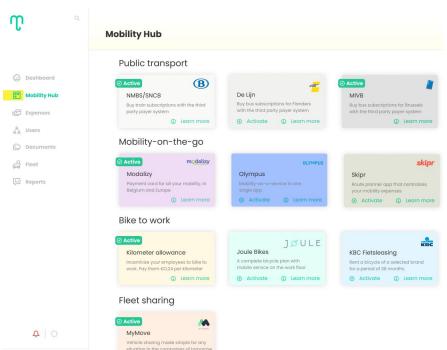

# A real Mobility Hub to manage all Flexible Mobility Benefits

Learn more

Hi Amaury

#### **Public transport subscriptions**

Employees can order their "tiers-payant/derde-betaler" passes directly

#### Mobility on-the-go

Employees can subscribe to MaaS solutions offered to them in their Mobility Budget or Cafetaria Plan

#### **Bike to work**

Employees can report their kilometers or order a bike with the leasing company

### & many other options

An employer can activate many other options: company car, fleet sharing, carpooling, parking management, trainings, insurances,...