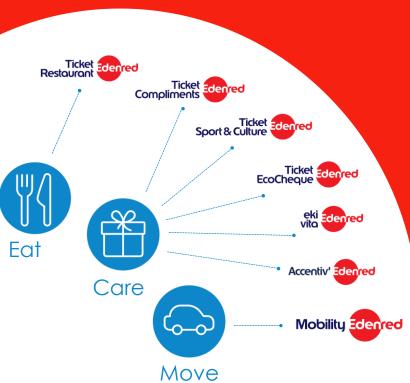

## CUMULATIVE BENEFITS € 2 000 net a year of extra purchasing power

For a *healthy break*, full of good energy

100% dedicated to **sustainable consumption**, because every little counts...

The gift voucher that makes everyone happy

The gift voucher for **all your hobbies**. A healthy mind in a healthy body

### EMPLOYEE ENGAGEMENT PLATFORM

Up to € 1500 savings a year through hundreds of reductions

## MOBILITY SOLUTION

A new corporate solution for a **better mobility** and **happy employees** 