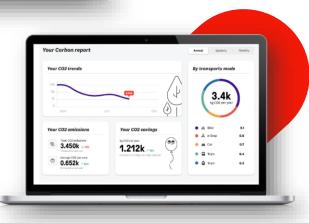

### **Carbon reports**

- Your employee can also find his CO2 reports, very useful to:
  - Measure and monitor the amount of CO2 saved.
  - See the impact of his effort in adopting a greener mobility.

#### Also very useful for your **company's CSR strategy**.

7