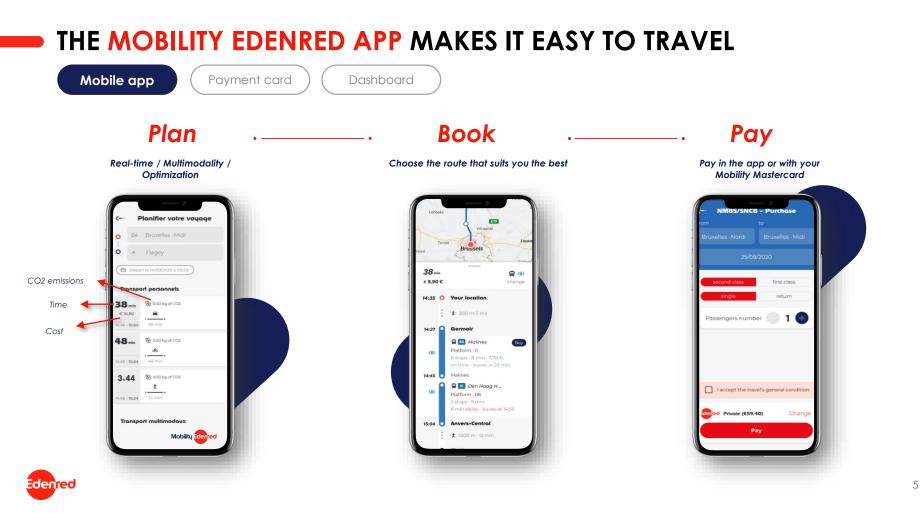

## THE MOBILITY EDENRED APP IS ALL-IN-ONE

Mobile app

Payment card

Dashboard

#### Use

Plan, book and pay your trips directly in the app, with your mobility budget.

Exactly like a routing app