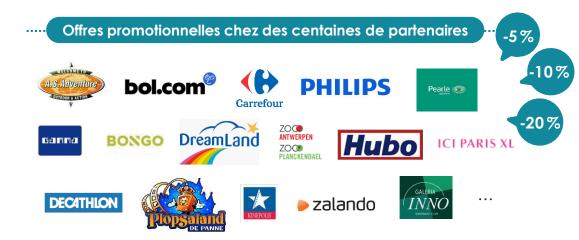

### EMPLOYEE ENGAGEMENT PLATFORM

Up to € 1500 savings a year through hundreds of reductions