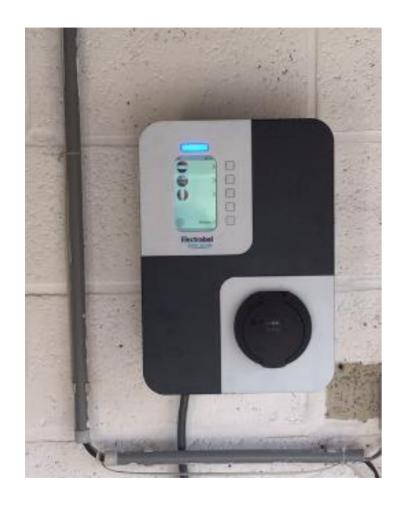

## **Charging options & tool:**

Charging options with our partner:

- Plenty of charging poles on our SWIFT premises! (AM/PM)
- Home charging facilities (cable, wallbox, reimbursement...)
- Public charging card network