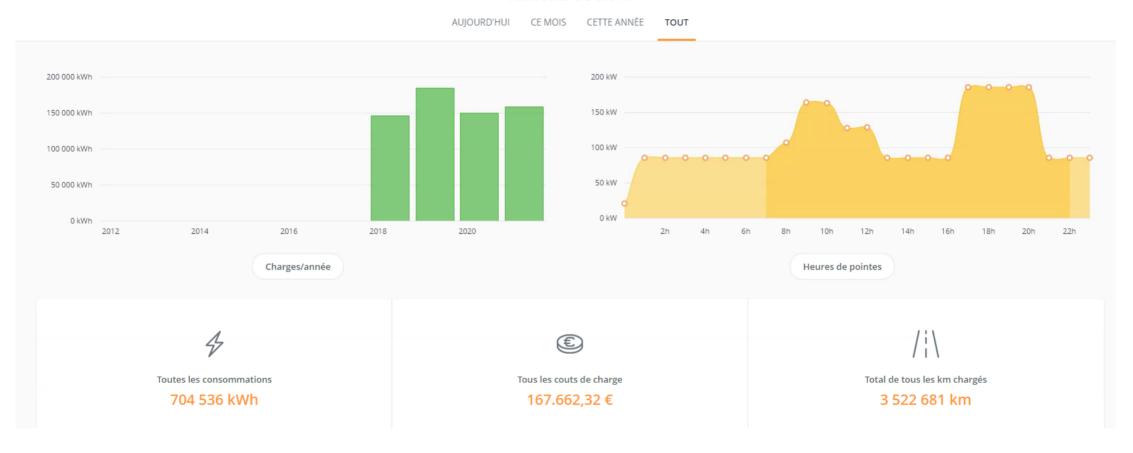

For the Fleet Manager, useful tool to follow the consumption in real time!

## Nexxtmove tool — follow-up of all charging sessions (on our premises, at home...)

#### Tableau de bord

www.swift.com