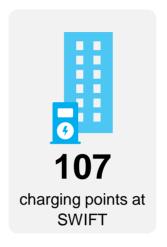

## **Charging options & tool:**

Charging options with our partner:

- Plenty of charging poles on our SWIFT premises! (AM/PM)
- Home charging facilities (cable, wallbox, reimbursement...)
- Public charging card network