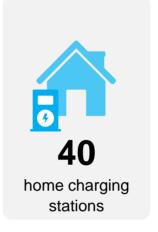

## **Charging options & tool:**

Charging options with our partner:

- Plenty of charging poles on our SWIFT premises! (AM/PM)
- Home charging facilities (cable, wallbox, reimbursement...)
- Public charging card network